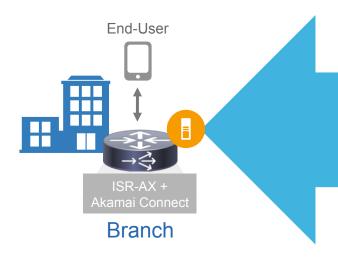

## Akamai Connect Accelerates HTTP/S Apps, Video & Content In The Branch While Maximizing Existing Network Bandwidth

Cache Apple iOS updates& apps locally in the branch

## Akamai Connect Accelerates iOS Updates & Apps In The Branch While Maximizing Enterprise Network Bandwidth

### Cisco IWAN with Akamai Connect caches iOS updates and apps locally in the branch

Improving performance

Offloading the enterprise network