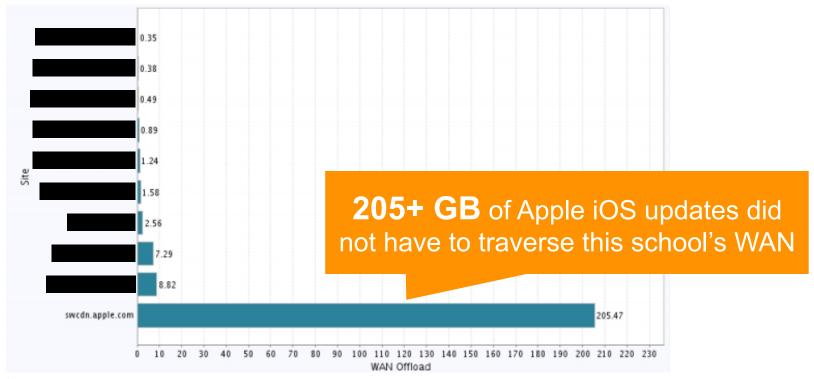

#### Education Provider Maximizes School Bandwidth

Schools accessed Intranet & Internet content over the WAN with datacenter Internet breakout

Up to **75%** reduction in total traffic volume

#### **Education Provider Maximizes School Bandwidth**