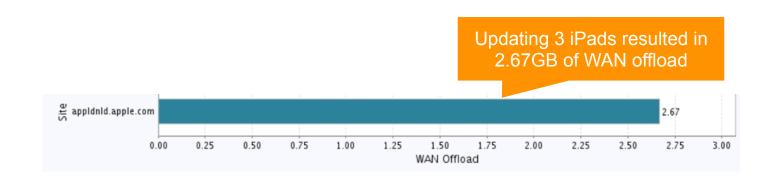

# Cisco Intelligent WAN with Akamai Connect

Maximize Enterprise Network Bandwidth and Accelerate Applications



## Akamai Connect Accelerates HTTP/S Apps, Video & Content In The Branch While Maximizing Existing Network Bandwidth



Cache Apple iOS updates& apps locally in the branch



## Akamai Connect Accelerates iOS Updates & Apps In The Branch While Maximizing Enterprise Network Bandwidth

### Cisco IWAN with Akamai Connect caches iOS updates and apps locally in the branch

Improving performance

Offloading the enterprise network



#### Akamai Connect Supports Apple iOS 9



#### Education Provider Maximizes School Bandwidth

Schools accessed Intranet & Internet content over the WAN with datacenter Internet breakout



Up to **75%** reduction in total traffic volume

#### **Education Provider Maximizes School Bandwidth**





#### Department Store Accelerates iOS App Downloads & Video

Stores access corporate datacenter Intranet video over the WAN & iOS Apps over DIA





#### Department Store Maximizes Enterprise Network Bandwidth

Stores access corporate datacenter Intranet video over the WAN & iOS Apps over DIA



### Increase Revenue and Decrease IT Costs with Cisco IWAN and Akamai Connect



#### **Increase Revenue Growth**

New and Faster HTTP/S Applications, Video and Content Equals Better Customer Retention