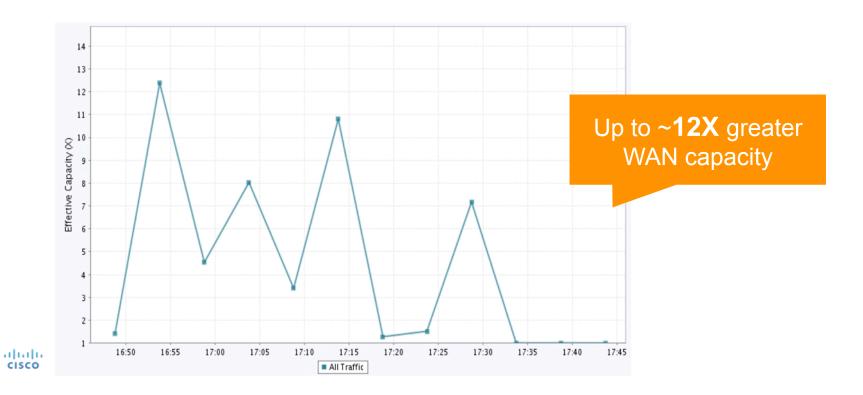

#### Education Provider Maximizes School Bandwidth

Schools accessed Intranet & Internet content over the WAN with datacenter Internet breakout

Up to **75%** reduction in total traffic volume

#### **Education Provider Maximizes School Bandwidth**