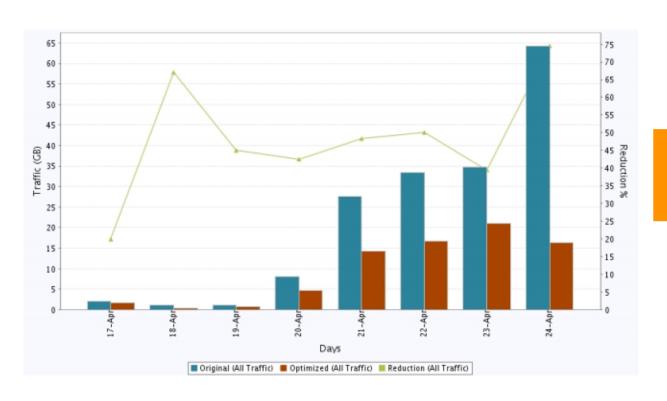

#### Education Provider Maximizes School Bandwidth

Schools accessed Intranet & Internet content over the WAN with datacenter Internet breakout

Up to **75%** reduction in total traffic volume

#### **Education Provider Maximizes School Bandwidth**